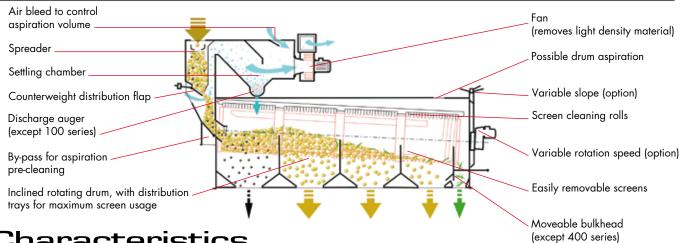

## General description

With the efficient rotary drum combined with the powerful aspiration system, the 6DENIS Rotary Drum Cleaners are ideally suited for rubble separation, pre-cleaning, cleaning, commercial cleaning, seed cleaning, and grading all cereals and grains. By their widely proven technical design, they are capable of producing a high quality sample.

## **Options**

- Variable speed drum
- Adjustable drum angle between 1.5 and 5 degrees (not on 100 series)
- Working platforms and stands
- Left hand door opening
- Supply of drum (CR) or aspiration (NA) separately on request