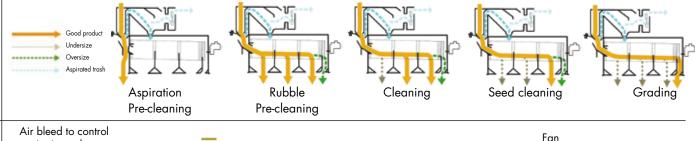

## General description

With the efficient rotary drum combined with the powerful aspiration system, the 6DENIS Rotary Drum Cleaners are ideally suited for rubble separation, pre-cleaning, cleaning, commercial cleaning, seed cleaning, and grading all cereals and grains. By their widely proven technical design, they are capable of producing a high quality sample.