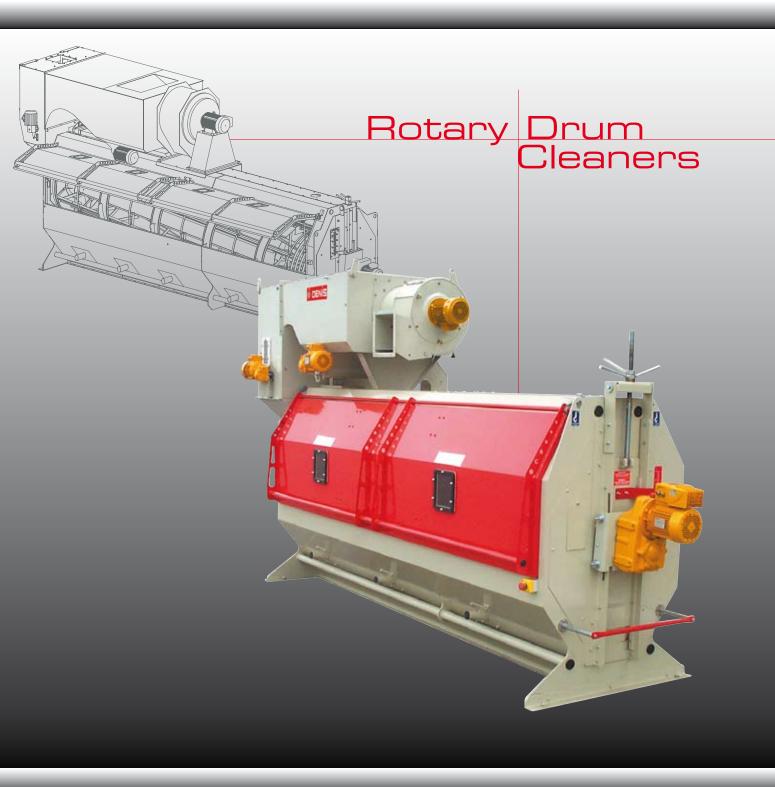

## General description

With the efficient rotary drum combined with the powerful aspiration system, the 6DENIS Rotary Drum Cleaners are ideally suited for rubble separation, pre-cleaning, cleaning, commercial cleaning, seed cleaning, and grading all cereals and grains. By their widely proven technical design, they are capable of producing a high quality sample.